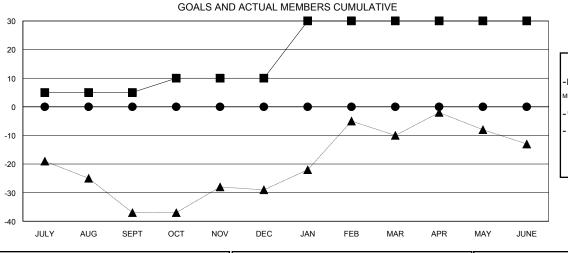

## MONTHLY MEMBERSHIP PROGRESS REPORT

District A 2

Results as of: 6/30/2016

GMT CA 2

| Clubs                 |                  |           |                  |                  | Members               |                    |                                     |                    |                  |
|-----------------------|------------------|-----------|------------------|------------------|-----------------------|--------------------|-------------------------------------|--------------------|------------------|
| RESULTS FOR 2016-2017 |                  |           |                  |                  | RESULTS FOR 2016-2017 |                    |                                     |                    |                  |
| QUARTER               | NEW CLUB<br>GOAL | NEW CLUBS | DROPPED<br>CLUBS | NET<br>GAIN/LOSS | QUARTER               | NEW MEMBER<br>GOAL | CHARTER AND<br>NEW MEMBERS<br>ADDED | DROPPED<br>MEMBERS | NET<br>GAIN/LOSS |
| JULY/AUG/SEPT         | 0                | 0         | 0                | 0                | JULY/AUG/SEPT         | 5                  | 0                                   | 0                  | 0                |
| OCT/NOV/DEC           | 0                | 0         | 0                | 0                | OCT/NOV/DEC           | 5                  | 0                                   | 0                  | 0                |
| JAN/FEB/MAR           | 1                | 0         | 0                | 0                | JAN/FEB/MAR           | 20                 | 0                                   | 0                  | 0                |
| APR/MAY/JUNE          | 0                | 0         | 0                | 0                | APR/MAY/JUNE          | 0                  | 0                                   | 0                  | 0                |